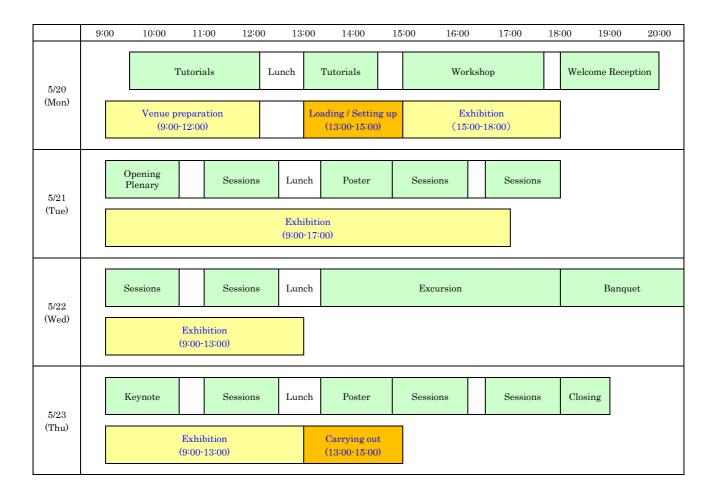

## 2. Schedule

When participating in each event (session, tour, etc.) It is necessary to register separately. Please register in advance from "Online Registration" on the website.

## 5. Loading and carrying out

- (1) The exhibition hall will be the exhibition area in the Kunibiki Messe 1F large exhibition hall.
- (2) For loading and unloading, the ICDCM 2019 Committee will be present.
- (3) Please loading and setting up from 13:00 to 15:00 on Monday, May 20.
- (4) On the day, please come to "ICDCM 2019 Registration".
- (5) Please carrying out and tidy up from 13:00 to 15:00 on Thursday, May 23.