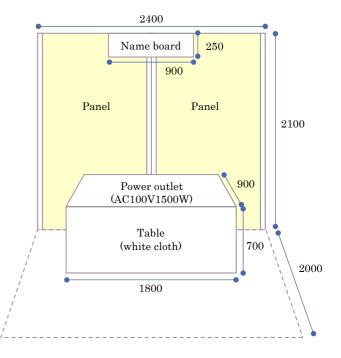

### 3. Exhibition booth

Exhibit fee included

- (1) Booth size : (W)2400mm × (D)2000mm × (H)2100mm
- (3) Table (white cloth) : (W)1800mm × (D)900mm × (H)700mm
- (4) Chair : 2 chairs per booth
- (5) Name board : 1 board per application