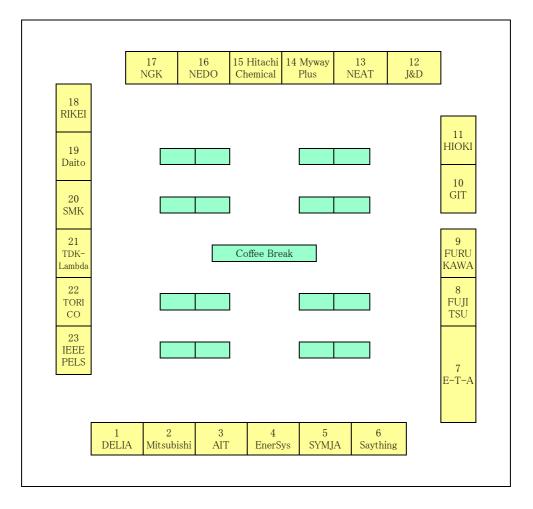

## 7. Exhibition layout

#### Exhibitor List

| 1  | DELIA                           | 13 | NEAT Co., LTD.                          |
|----|---------------------------------|----|-----------------------------------------|
| 2  | Mitsubishi Electric Corporation | 14 | Myway Plus Corporation                  |
| 3  | Aichi Institute of Technology   | 15 | Hitachi Chemical Company, Ltd.          |
| 4  | EnerSys Japan                   | 16 | NEDO                                    |
| 5  | SYMJA CO.,LTD.                  | 17 | NGK INSULATORS, LTD.                    |
| 6  | Saything Co., Ltd.              | 18 | RIKEI CORPORATION                       |
| 7  | E-T-A COMPONENTS K.K.           | 19 | Daito Communication Apparatus Co., Ltd. |
| 8  | FUJITSU COMPONENT LIMITED       | 20 | SMK Corporation                         |
| 9  | FURUKAWA ELECTRIC               | 21 | TDK-Lambda Corporation                  |
| 10 | GIT Associates,Ltd.             | 22 | TORICO Ltd.                             |
| 11 | HIOKI E.E. CORPORATION          | 23 | IEEE PELS                               |
| 12 | J&D Electronics Co., Ltd.       |    |                                         |